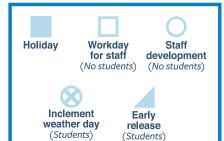

# **Student Holidays**

| Labor Day                          | September 5      |
|------------------------------------|------------------|
| Holiday                            | October 7 - 10   |
| Holiday                            | November 8       |
| Thanksgiving                       | November 21 - 25 |
| Winter Break                       | Dec. 19 - Jan. 3 |
| Martin Luther King, Jr. DayJan. 16 |                  |
| Holiday                            | February 17      |
| Presidents' Day                    | February 20      |
| Spring Break                       | March 13 - 17    |
| Holiday                            | April 7 - 10     |
| Memorial Day                       | May 29           |

## **Student Early Release**

December 16 May 25

# May 26 Staff Development

August 2-8 October 7 November 8 February 17 March 20

### **Student Make-up Days**

Make-up day for inclement weather (if needed), is: **Students:** March 20